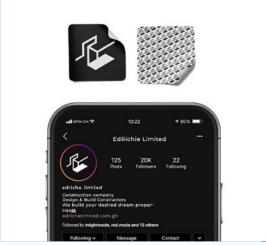

#### **EDRICHE LIMITED**

#### **ICON PRESENTATION**

The Iconic representation can be used on stamps, app icons, favicons and other small usage instances