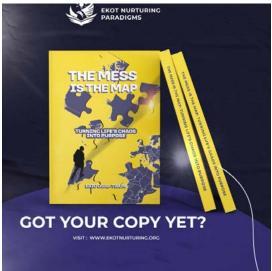

# **EKOT NURTURING**

# **BOOK COVER DESIGN**

#### **EKOT NURTURING**

IN THIS BOOK COVER DESIGN, I SUBMITED 4 SAMPLES. ALL 4 WERE REJECTED.

THE FIRST GREEN WAS FINALLY ACCEPTED