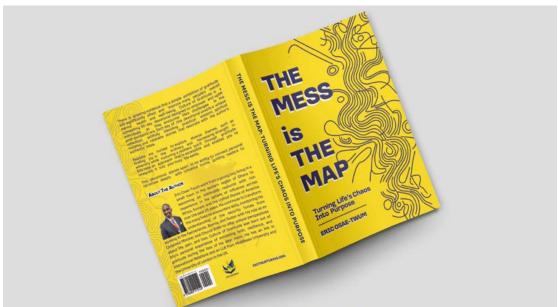

# **EKOT NURTURING**

# **BOOK COVER DESIGN**

#### **EKOT NURTURING**

IN THIS BOOK COVER DESIGN, I SUBMITED 4 SAMPLES. ALL 4 WERE REJECTED.

THE FIRST GREEN WAS FINALLY ACCEPTED