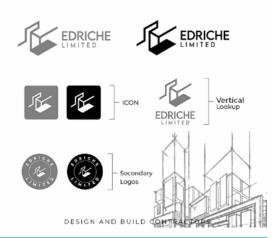

#### **EDRICHE LIMITED**

# **LOGO VARIATIONS**

#### **VERTICAL PRESENTATION**

The Vertical Logo should be used in most instances.

#### **ICON PRESENTATION**

The Iconic representation can be used on stamps, app icons, favicons and other small usage instances