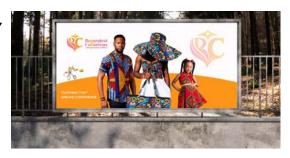

#### HORIZONTAL PRESENTATION

The Horizontal Logo should mostly be used in large format. (Bill boards, large 3D signages, and Large banners)