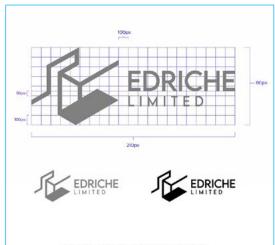

#### **EDRICHE LIMITED**

# **LOGO VARIATIONS**

#### HORIZONTAL PRESENTATION

The Horizontal Logo should mostly be used in large format. (Bill boards, large 3D signages, and Large banners)